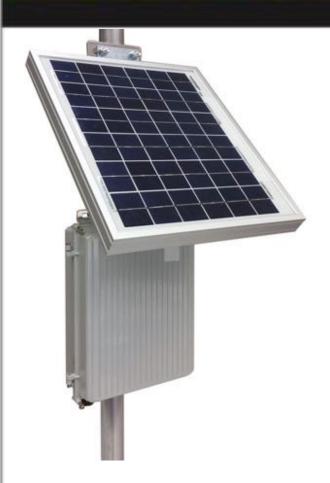

# Well Watch Solar Power Kit

#### Included with Well Watch Solar Power Kit:

- Solar panel
- Die cast enclosure
- Pole/wall mounting kit with mounting plate
- Cable assembly to connect battery to controller
- Battery charging controller
- 12V battery
- Outdoor rated cable assembly to connect solar panel to controller

#### **FEATURES**

- Complete remote power solution for off grid operation
- Weatherproof, UV resistant, outdoor enclosures
- Enclosures can be wall or pole mounted
- High performance valve regulated sealed lead acid batteries
- Advanced battery charge controller protects against overcharge and over discharge