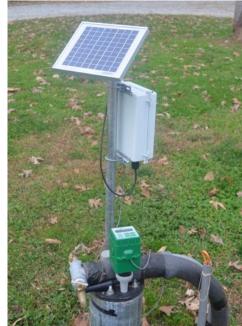

# Well Watch Solar Power Kit

Solar Power Kit was designed for use with the Well Watch 600 Series Level Indicators

For more information, contact your local distributor:

## Well Watch Solar Power Kit

The Well Watch Solar Power Kit offers a complete power solution to off the grid or remote well monitoring applications. The system works best with 6 hours of peak sun per day but has enough reserve to operate the Well Watch on continuous logging for over a week with no sun. The Well Watch 660's log rate can be changed to lengthen the reserve time to last through a few weeks of cloudy weather.