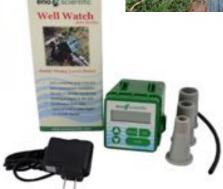

Solar Power Kit was designed for use with the Well Watch 600 Series Level Indicators

For more information, contact your local distributor: