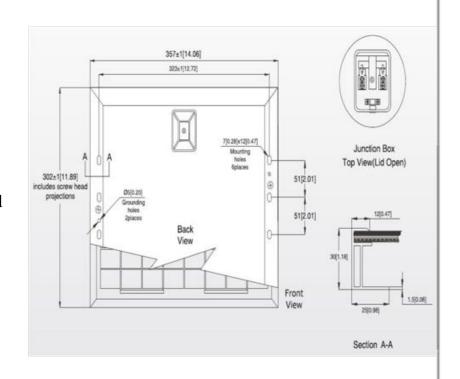

Enclosure Type Die Cast Aluminum

Enclosure External Size 11 x 8.5 x 3.5" Enclosure Internal Size 10 x 7.75 x 3"

Solar Panel Dims 11 x 9" 14 x 12" 21 x 20"

Operating Temperature -30 C to +60 C

System Weight (no battery) 10 lb